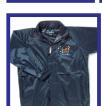

XL

65

78

80

\$50.00

BASS JACKET (Logo to LHS Chest, approx 8.5cm x 8.5cm)

S

72

| Brice or terter ( | Logo to |     | 011000, | approx o. |
|-------------------|---------|-----|---------|-----------|
| Sizes             | XS      | S/M | L/XL    | 2XL/3XL   |
| Half Chest(cm)    | 64      | 67  | 70      | 73        |
| Back Length(cm)   | 79      | 82  | 85      | 88        |
| Sleeve            | 72.5    | 75  | 77.5    | 80        |