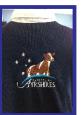

## New Clothing Range with "AUSTRALIAN AYRSHIRES" Logo

58

60

62

64

66

56

\$42.00

VEST (Logo to back, approx 18cm x 18xm)

52

50

| Sizes           | XS   | S  | M    | L  | XL   | 2XL | 3XL  | 5XL |
|-----------------|------|----|------|----|------|-----|------|-----|
| Half Chest (cm) | 53.5 | 56 | 58.5 | 61 | 63.5 | 66  | 68.5 | 74  |